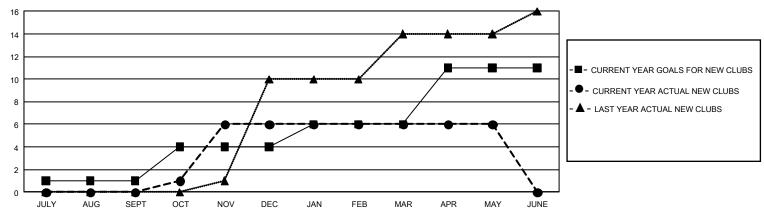

## GOALS AND ACTUAL NEW CLUBS CUMULATIVE

## GMT Constitutional Area 3, Group D

**GMT**: OPEN

REPORT DOES NOT INCLUDE CLUBS IN UNDISTRICTED AREAS.

| Clubs                 |               |           |               | Members               |                        |                         |                                                    |  |
|-----------------------|---------------|-----------|---------------|-----------------------|------------------------|-------------------------|----------------------------------------------------|--|
| RESULTS FOR 2019-2020 |               |           |               | RESULTS FOR 2019-2020 |                        |                         |                                                    |  |
| QUARTER               | NEW CLUB GOAL | NEW CLUBS | DROPPED CLUBS | QUARTER MEM           | BER GROWTH NET<br>GOAL | MEMBER GROWTH<br>ACTUAL | DROPPED<br>MEMBERS ACTUAL<br>(including transfers) |  |
| JULY/AUG/SEPT         | 3             | 0         | 4             | JULY/AUG/SEPT         | 456                    | 184                     | 403                                                |  |
| OCT/NOV/DEC           | 9             | 6         | 21            | OCT/NOV/DEC           | 759                    | 350                     | 911                                                |  |
| JAN/FEB/MAR           | 6             | 0         | 3             | JAN/FEB/MAR           | 594                    | 128                     | 261                                                |  |
| APR/MAY/JUNE          | 15            | 0         | 3             | APR/MAY/JUNE          | 1,008                  | 60                      | 229                                                |  |