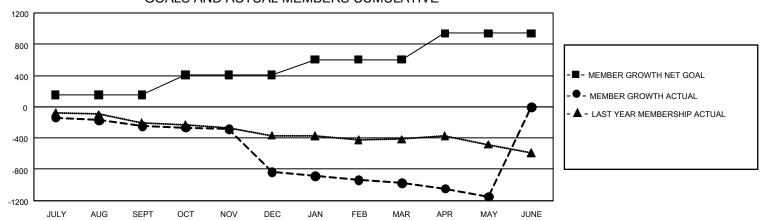

## GOALS AND ACTUAL MEMBERS CUMULATIVE

| DROPPED CLUBS: 31  |       | 225 CLUBS OF 610 ADDED 1 OR MORE<br>NEW MEMBERS | GENDER DISTRIBUTION  MALE 5,671 (53.85%) |                |         |
|--------------------|-------|-------------------------------------------------|------------------------------------------|----------------|---------|
| DROPPED MEMBERS    |       |                                                 | FEMALE                                   | 4,861 (46.15%) |         |
| DECEASED           | 138   | CLICK HERE FOR CLIMITI ATIVE                    | TOTAL FAMILY UNIT MEMBERS                |                | 3,599   |
| CLUB CANCELLED 255 |       | CLICK HERE FOR CUMULATIVE  MEMBERSHIP DATA      |                                          |                | 4 0 4 0 |
| OTHER              | 1,409 |                                                 | FAMILY MEMBERS PAYING HALF DUES          |                | 1,910   |
| TOTAL              | 1,802 |                                                 |                                          |                |         |

## GMT Constitutional Area 3, Group D

**GMT**: OPEN

REPORT DOES NOT INCLUDE CLUBS IN UNDISTRICTED AREAS.

| Clubs                 |               |           |               | Members               |                        |                         |                                                    |  |
|-----------------------|---------------|-----------|---------------|-----------------------|------------------------|-------------------------|----------------------------------------------------|--|
| RESULTS FOR 2019-2020 |               |           |               | RESULTS FOR 2019-2020 |                        |                         |                                                    |  |
| QUARTER               | NEW CLUB GOAL | NEW CLUBS | DROPPED CLUBS | QUARTER MEM           | BER GROWTH NET<br>GOAL | MEMBER GROWTH<br>ACTUAL | DROPPED<br>MEMBERS ACTUAL<br>(including transfers) |  |
| JULY/AUG/SEPT         | 3             | 0         | 4             | JULY/AUG/SEPT         | 456                    | 184                     | 403                                                |  |
| OCT/NOV/DEC           | 9             | 6         | 21            | OCT/NOV/DEC           | 759                    | 350                     | 911                                                |  |
| JAN/FEB/MAR           | 6             | 0         | 3             | JAN/FEB/MAR           | 594                    | 128                     | 261                                                |  |
| APR/MAY/JUNE          | 15            | 0         | 3             | APR/MAY/JUNE          | 1,008                  | 60                      | 229                                                |  |